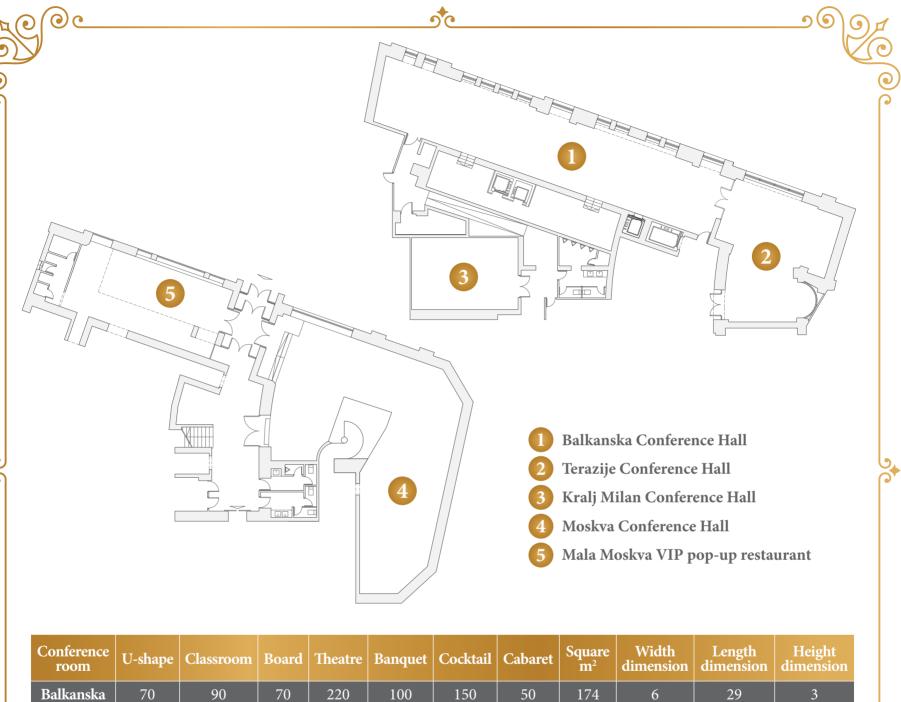

### **MEETING AND BANQUET FACILITIES**

- Fully equipped business center
- State of art technical equipment
- 4 Conference halls with day light
- Space for coffee break set-up
- Complementary high speed internet (wired and WiFi)
- Additional technical equipment upon request

### **GENERAL INFORMATION**

**GPS** 

Latitude: 44° 48' 27.89" N Longitude: 20° 27' 22.49" E

18 km From Airport

3 km Belgrade Fair

| Conference room         | U-shape | Classroom | Board | Theatre | Banquet | Cocktail | Cabaret | Square m <sup>2</sup> | Width dimension | Length dimension | Height<br>dimension |
|-------------------------|---------|-----------|-------|---------|---------|----------|---------|-----------------------|-----------------|------------------|---------------------|
| Balkanska               | 70      | 90        | 70    | 220     | 100     | 150      | 50      | 174                   | 6               | 29               | 3                   |
| Terazije                | 35      | 35        | 35    | 70      | 50      | 60       | 25      | 77                    | 7               | 11               | 3                   |
| Kralj Milan             | 20      | 28        | 20    | 40      | /       | /        | /       | 54                    | 6               | 9                | 2.5                 |
| Moskva                  | 35      | 35        | 35    | 80      | 30      | 80       | 25      | 108                   | 6               | 18               | 2.85                |
| Balkanska<br>+ Terazije | 70      | 90        | 70    | 240     | /       | 250      | 70      | 251                   | 6               | 29+11            | 3                   |
| Mala<br>Moskva          | 20      | 20        | 20    | 30      | 50      | 70       | 30      | 70                    | 5               | 8,3              | 4,5                 |