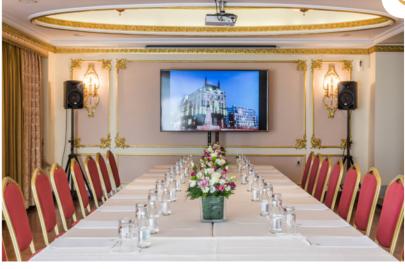

### **MEETING AND BANQUET FACILITIES**

- Fully equipped business center
- State of art technical equipment
- 4 Conference halls with day light
- Space for coffee break set-up
- Complementary high speed internet (wired and WiFi)
- Additional technical equipment upon request

### **GENERAL INFORMATION**

**GPS** 

Latitude: 44° 48' 27.89" N Longitude: 20° 27' 22.49" E

18 km From Airport

3 km Belgrade Fair

| Conference room         | U-shape | Classroom | Board | Theatre | Banquet | Cocktail | Cabaret | Square m <sup>2</sup> | Width dimension | Length dimension | Height<br>dimension |
|-------------------------|---------|-----------|-------|---------|---------|----------|---------|-----------------------|-----------------|------------------|---------------------|
| Balkanska               | 70      | 90        | 70    | 220     | 100     | 150      | 50      | 174                   | 6               | 29               | 3                   |
| Terazije                | 35      | 35        | 35    | 70      | 50      | 60       | 25      | 77                    | 7               | 11               | 3                   |
| Kralj Milan             | 20      | 28        | 20    | 40      | /       | /        | /       | 54                    | 6               | 9                | 2.5                 |
| Moskva                  | 35      | 35        | 35    | 80      | 30      | 80       | 25      | 108                   | 6               | 18               | 2.85                |
| Balkanska<br>+ Terazije | 70      | 90        | 70    | 240     | /       | 250      | 70      | 251                   | 6               | 29+11            | 3                   |
| Mala<br>Moskva          | 20      | 20        | 20    | 30      | 50      | 70       | 30      | 70                    | 5               | 8,3              | 4,5                 |