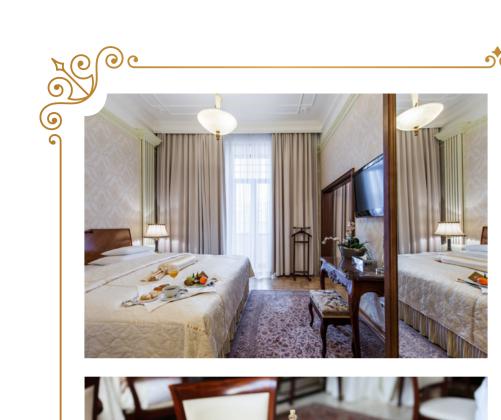

### **ROOMS AND SUITES**

Hotel Moskva accommodation includes 123 rooms. There are 10 luxury suites, named after famous guests who stayed in them, such as Albert Einstein, Indira Gandhi, Luciano Pavarotti, Nikola Tesla...

- 24 Single Economy Rooms
- 42 Standard Double Rooms
- 11 Standard Double Rooms Twin beds
- 36 Superior Duplex Rooms (Guest's favorite choice)
- 4 Junior Suites
- 3 Premium Suites
- 2 Royal Suites
- 1 Presidential Suite

### **GUEST ROOM FACILITIES**

- Anti-allergic bedding
- Electronic security system
- Electronic communication with staff
- Individual control of central air conditioning
- LCD / Smart TV
- Free wired and wireless internet
- Direct telephone line
- Personal safe
- Electrical adapters upon request
- Mini bar
- Tea pot followed by tea selection
- The highest standards of safety
- Premium quality cosmetics
- Towels, bath ropes, hotel slippers